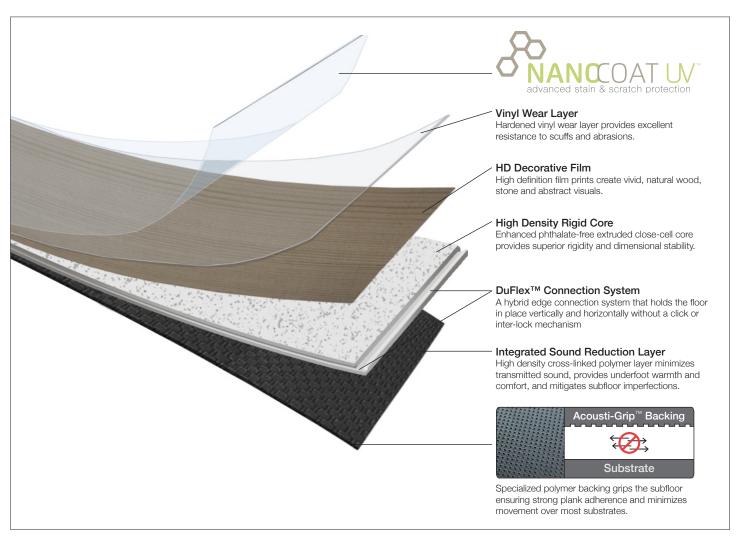

## INNOVATIVE DESIGN

- Special formulated core balances rigidity, flexibility, comfort, and stability
- Acousti-Grip<sup>™</sup> backing improves adherence over most subfloor systems
- DuFlex<sup>TM</sup> Connection System is a unique hybrid edge connection system that secures planks vertically and horizontally. This proprietary system enables faster installation and singleplank replacements in 5 minutes
- High performance cushion layer mitigates sound transmission and adds comfort including anti-fatigue and fall impact properties
- NANOCOAT UV<sup>™</sup> top finish offers advanced protection against stains, scratches, and abrasion
- No transition mouldings needed

## SUPERIOR PERFORMANCE

- Fast installation with minimal adhesive required
- Superior resistance to indentation from appliances and furniture
- Exceeds 50 IIC/STC over most floor/ceiling assemblies (contact FloorFX for more information)
- Supports one hour/two hour fire protection rating in floor/ ceiling assemblies without gypsum-based subfloors
- Installable under cabinets, plumbing fixtures, and other objects fastened through the floor
- Simple single-plank replacement on any part of the floor
- Odorless and resists mold and mildew